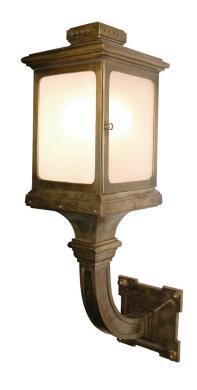

## **Bryant Park Wallmount**

UA0324-W EL

\$12,790 Green Patina, Brown Patina

\$14,200 Antique Brass\*

\$15,900 Polished Brass\*, Light Pewter\*

Statuary Brown [gloss or matte]\*
Statuary Black [gloss or matte]\*

unchanged over time.

Medium Base  $11w \text{ LED} \times 4 \text{ (100w equivalent)}$ 

Listed for use in WET environments

Option: Four different types of flat glass are available.

Please specify Frosted, Seeded, Frosted Seeded, or Opal.

Note: For exterior use, install fixture under overhang.

Do not expose to driving rain.

\$175ea Replacement Side Glass [4×]

UA5610-RG

Related Item

Bryant Park Chain UA0324-C EL