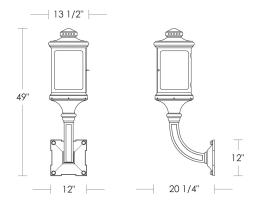

## **Bryant Park Wallmount**

UA0324-W EL

\$12,790 Green Patina, Brown Patina

\$14,200 Antique Brass\*

\$15,900 Polished Brass\*, Light Pewter\*

Statuary Brown [gloss or matte]\*
Statuary Black [gloss or matte]\*

unchanged over time.

Medium Base  $11w \text{ LED} \times 4 \text{ (100w equivalent)}$ 

Listed for use in WET environments

Option: Four different types of flat glass are available.

Please specify Frosted, Seeded, Frosted Seeded, or Opal.

Note: For exterior use, install fixture under overhang.

Do not expose to driving rain.

\$175ea Replacement Side Glass [4×]

UA5610-RG

Related Item

Bryant Park Chain UA0324-C EL