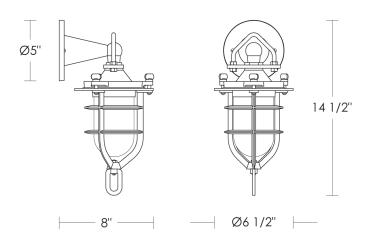

## **Boathouse Wallmount**

UA0263-W EL

\$1,575 Polished Brass

\$1,775 Green Patina\*, Brown Patina\*, Antique Brass\*

\$1,975 Statuary Brown [gloss or matte]\*
Statuary Black [gloss or matte]\*

\$2,125 Polished Nickel, Satin Nickel\*, Light Pewter\* Polished Chrome

Medium Base  $8.5w \text{ LED} \times 1 \text{ (75w equivalent)}$ 

Listed for use in WET environments

Replacement Jelly Jar \$70 Frosted UA5504-SFRG \$70 Clear UA5504-SCRG

> Related Items: Boathouse Pendant UA0263-P EL Chain UA0263-C EL