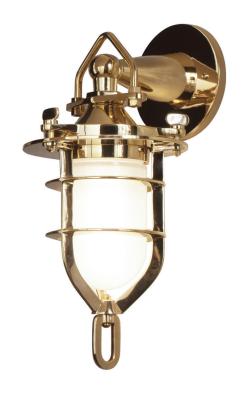

## **Boathouse Wallmount**

UA0263-W EL

\$1,575 Polished Brass

\$1,775 Green Patina\*, Brown Patina\*, Antique Brass\*

\$1,975 Statuary Brown [gloss or matte]\*
Statuary Black [gloss or matte]\*

\$2,125 Polished Nickel, Satin Nickel\*, Light Pewter\* Polished Chrome

Medium Base  $8.5w \text{ LED} \times 1 \text{ (75w equivalent)}$ 

Listed for use in WET environments

Replacement Jelly Jar \$70 Frosted UA5504-SFRG \$70 Clear UA5504-SCRG

> Related Items: Boathouse Pendant UA0263-P EL Chain UA0263-C EL