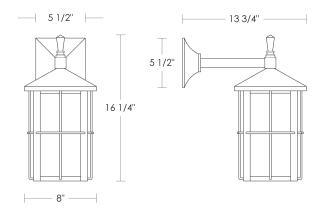

## **Battery Park**

UA0323 EL

\$2,115 Green Patina\*, Brown Patina\*, Antique Brass\*

\$2,355 Statuary Brown [gloss or matte]\*
Statuary Black [gloss or matte]\*

\$2,510 Polished Brass\*

\$2,800 Light Pewter\*

Medium Base

11w LED  $\times$  1 (100w equivalent)

Listed for use in WET environments

Option: Four different types of flat glass are available.

Please specify Frosted, Seeded, Frosted Seeded, or Opal.

Note: For exterior use, install fixture under overhang.

Do not expose to driving rain.

\$95ea Replacement Glass [4×]

UA5534 RG

Related Item

Battery Park Chain UA0323-C EL