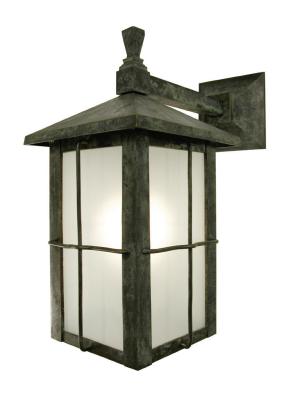

## **Battery Park**

UA0323 EL

\$2,115 Green Patina\*, Brown Patina\*, Antique Brass\*

\$2,355 Statuary Brown [gloss or matte]\*
Statuary Black [gloss or matte]\*

\$2,510 Polished Brass\*

\$2,800 Light Pewter\*

Medium Base

11w LED  $\times$  1 (100w equivalent)

Listed for use in WET environments

Option: Four different types of flat glass are available.

Please specify Frosted, Seeded, Frosted Seeded, or Opal.

Note: For exterior use, install fixture under overhang.

Do not expose to driving rain.

\$95ea Replacement Glass [4×]

UA5534 RG

Related Item

Battery Park Chain UA0323-C EL