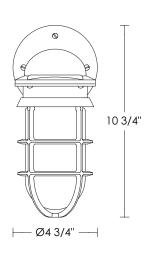

## **Backbay Wallmount**

UA0253-W EL

\$850 Polished Brass

\$990 Green Patina\*, Brown Patina\*, Antique Brass\*

\$1,190 Statuary Brown [gloss or matte]\*
Statuary Black [gloss or matte]\*

\$1,370 Polished Nickel, Satin Nickel\*, Light Pewter\*