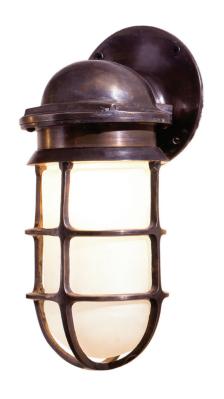

## **Backbay Wallmount**

UA0253-W EL

\$850 Polished Brass

\$990 Green Patina\*, Brown Patina\*, Antique Brass\*

\$1,190 Statuary Brown [gloss or matte]\*
Statuary Black [gloss or matte]\*

\$1,370 Polished Nickel, Satin Nickel\*, Light Pewter\*