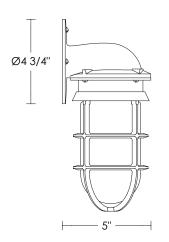

## **Backbay Wallmount**

UA0253-W EL

\$850 Polished Brass

\$990 Green Patina\*, Brown Patina\*, Antique Brass\*

\$1,190 Statuary Brown [gloss or matte]\*
Statuary Black [gloss or matte]\*

\$1,370 Polished Nickel, Satin Nickel\*, Light Pewter\*