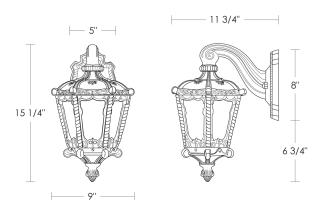

## **Astor Place Wallmount**

UA0294-W EL

\$1,980 Green Patina, Brown Patina, Antique Brass\*

\$2,290 Statuary Brown [gloss or matte]\* Statuary Black [gloss or matte]\*

\$2,610 Polished Brass\*

Polished Nickel, Satin Nickel\*, Light Pewter\* \$2,990 Polished Chrome, Black Nickel [gloss or matte]\*

unchanged over time.

Medium Base  $100w \times 1$ 

Note: Consider using an LED.

Listed for use in WET environments

Options: Four different types of flat glass are available.

Please specify Frosted, Seeded, Frosted Seeded, or Opal.