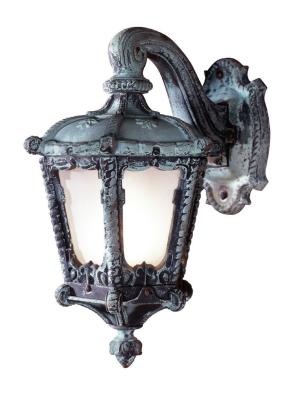

## **Astor Place Wallmount**

UA0294-W EL

\$1,980 Green Patina, Brown Patina, Antique Brass\*

\$2,290 Statuary Brown [gloss or matte]\* Statuary Black [gloss or matte]\*

\$2,610 Polished Brass\*

Polished Nickel, Satin Nickel\*, Light Pewter\* \$2,990 Polished Chrome, Black Nickel [gloss or matte]\*

unchanged over time.

Medium Base  $100w \times 1$ 

Note: Consider using an LED.

Listed for use in WET environments

Options: Four different types of flat glass are available.

Please specify Frosted, Seeded, Frosted Seeded, or Opal.