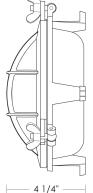

## Marine Cover [LED]

UA0262-LED EL

- \$1,190 Polished Brass
- \$1,390 Green Patina\*, Brown Patina\*, Antique Brass\*
- \$1,590 Statuary Brown [gloss or matte]\* Statuary Black [gloss or matte]\*
- \$1,790 Polished Nickel, Satin Nickel\*, Light Pewter\*Polished ChromeBlack Nickel [gloss or matte]\*

Notes: Frosted glass standard.

Operating temperature: -31°F – 113°F.

Can be used as a wallmount.

|       | Replacement |             |
|-------|-------------|-------------|
| \$140 | Glass       | UA5538 RG   |
| \$50  | LED Engine  | UA-LED10WAC |