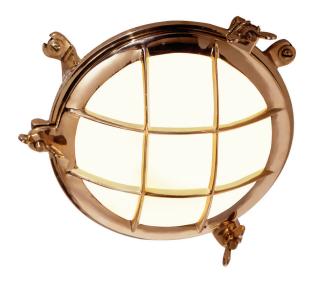

## Marine Cover [LED]

UA0262-LED EL

- \$1,190 Polished Brass
- \$1,390 Green Patina\*, Brown Patina\*, Antique Brass\*
- \$1,590 Statuary Brown [gloss or matte]\* Statuary Black [gloss or matte]\*
- \$1,790 Polished Nickel, Satin Nickel\*, Light Pewter\*Polished ChromeBlack Nickel [gloss or matte]\*

Notes: Frosted glass standard.

Operating temperature: -31°F – 113°F.

Can be used as a wallmount.

|       | Replacement |             |
|-------|-------------|-------------|
| \$140 | Glass       | UA5538 RG   |
| \$50  | LED Engine  | UA-LED10WAC |