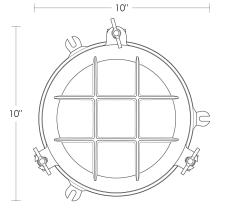

## Marine Cover [LED]

UA0262-LED EL

- \$1,190 Polished Brass
- \$1,390 Green Patina\*, Brown Patina\*, Antique Brass\*
- \$1,590 Statuary Brown [gloss or matte]\* Statuary Black [gloss or matte]\*
- \$1,790 Polished Nickel, Satin Nickel\*, Light Pewter\*Polished ChromeBlack Nickel [gloss or matte]\*

Notes: Frosted glass standard.

Operating temperature: -31°F – 113°F.

Can be used as a wallmount.

|       | Replacement |             |
|-------|-------------|-------------|
| \$140 | Glass       | UA5538 RG   |
| \$50  | LED Engine  | UA-LED10WAC |