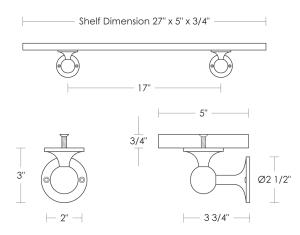

## Yale Club 27" Glass Shelf

UA2004 BA

- \$820 Polished Brass
- \$860 Green Patina\*, Brown Patina\*, Antique Brass\*
- \$880 Statuary Brown [gloss or matte]\* Statuary Black [gloss or matte]\*
- \$920 Polished Nickel, Satin Nickel\*, Light Pewter\*
  Polished Chrome
  Black Nickel [gloss or matte]\*

Custom finishes not returnable

Notes: Our metals are living finishes; they will change overtime and will never rust

Set includes  $27"I \times 5"w \times 3/4"$  thick Glass Shelf and 2 Shelf Brackets

- Option: Custom glass lengths available
- \$540 Replacement 3/4" Thick Glass UA6112-27 BG
  - \* Requires additional brackets

Replacement Yale Shelf Bracket UA2004-B RP

| \$185ea | Price 1 |
|---------|---------|
|---------|---------|

- \$205ea Price 2
- \$215ea Price 3\$275ea Price 4
- ¢27000 11100