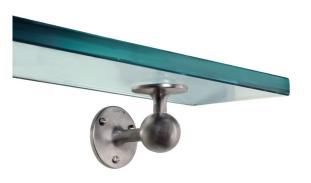

## Yale Club 27" Glass Shelf

UA2004 BA

- \$820 Polished Brass
- \$860 Green Patina\*, Brown Patina\*, Antique Brass\*
- \$880 Statuary Brown [gloss or matte]\* Statuary Black [gloss or matte]\*
- \$920 Polished Nickel, Satin Nickel\*, Light Pewter\*
  Polished Chrome
  Black Nickel [gloss or matte]\*

Custom finishes not returnable

Notes: Our metals are living finishes; they will change overtime and will never rust

Set includes  $27"I \times 5"w \times 3/4"$  thick Glass Shelf and 2 Shelf Brackets

- Option: Custom glass lengths available
- \$540 Replacement 3/4" Thick Glass UA6112-27 BG
  - \* Requires additional brackets