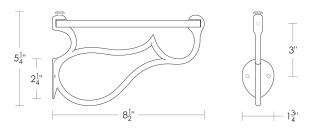

Polished Chrome

Black Nickel [gloss or matte]\*

Custom finishes not returnable \*

Notes: Our metals are living finishes;

they will change overtime

and will never rust

Set includes 27"l  $\times$  8"w  $\times$  3/8" thick Glass Shelf and 2 Shelf Brackets