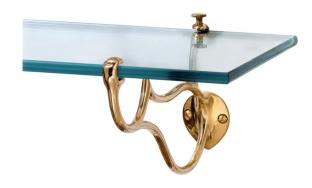

## Victorian 27" Glass Shelf

UA2013 BA

\$430 Polished Brass

\$460 Green Patina\*, Brown Patina\*, Antique Brass\*

\$515 Statuary Brown [gloss or matte]\* Statuary Black [gloss or matte]\*

\$545 Polished Nickel, Satin Nickel\*, Light Pewter\*

Polished Chrome

Black Nickel [gloss or matte]\*

Custom finishes not returnable \*

Notes: Our metals are living finishes;

they will change overtime

and will never rust

Set includes 27"l  $\times$  8"w  $\times$  3/8" thick Glass Shelf and 2 Shelf Brackets