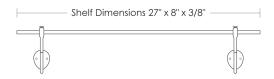

Polished Chrome

Black Nickel [gloss or matte]\*

Custom finishes not returnable \*

Notes: Our metals are living finishes;

they will change overtime

and will never rust

Set includes 27"l  $\times$  8"w  $\times$  3/8" thick Glass Shelf and 2 Shelf Brackets