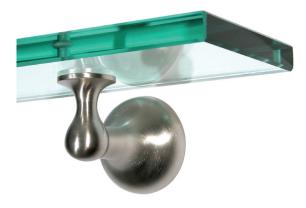

## Plaza 27" Glass Shelf

UA2017 BA

- \$820 Polished Brass
- \$860 Polished Nickel, Green Patina\*, Brown Patina\*
- \$880 Antique Brass\*, Satin Nickel\*, Light Pewter\* Statuary Brown [gloss or matte]\* Statuary Black [gloss or matte]\*
- \$920 Polished Chrome Black Nickel [gloss or matte]\*

Custom finishes not returnable

Notes: Our metals are living finishes; they will change overtime and will never rust

Set includes  $27"I \times 5"w \times 3/4"$  thick glass shelf and 2 shelf brackets.

- Option: Custom glass lengths available.
- \$540 Replacement 3/4" Thick Glass UA6112-27 BG
  - \* Requires additional brackets