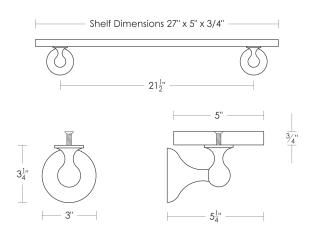

## Plaza 27" Glass Shelf

UA2017 BA

- \$820 Polished Brass
- \$860 Polished Nickel, Green Patina\*, Brown Patina\*
- \$880 Antique Brass\*, Satin Nickel\*, Light Pewter\* Statuary Brown [gloss or matte]\* Statuary Black [gloss or matte]\*
- \$920 Polished Chrome Black Nickel [gloss or matte]\*

Custom finishes not returnable

Notes: Our metals are living finishes; they will change overtime and will never rust

Set includes  $27"I \times 5"w \times 3/4"$  thick glass shelf and 2 shelf brackets.

- Option: Custom glass lengths available.
- \$540 Replacement 3/4" Thick Glass UA6112-27 BG
  - \* Requires additional brackets

Replacement Plaza Shelf Bracket UA2017-B RP

| \$185ea      | Price 1 |
|--------------|---------|
| <b>*</b> ~~~ | D · 0   |

- \$205ea Price 2\$215ea Price 3
- \$275ea Price 4