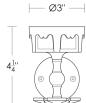

## Nantucket Open Cup Toothbrush Holder UA2032 BA

| \$290 | Polished Brass                                                                                     |
|-------|----------------------------------------------------------------------------------------------------|
| \$375 | Green Patina*, Brown Patina*, Antique Brass*                                                       |
| \$405 | Statuary Brown [gloss or matte]*<br>Statuary Black [gloss or matte]*                               |
| \$480 | Polished Nickel, Satin Nickel*, Light Pewter*<br>Polished Chrome<br>Black Nickel [gloss or matte]* |
| *     | Custom finishes not returnable                                                                     |
| Note: | Our metals are living finishes;                                                                    |