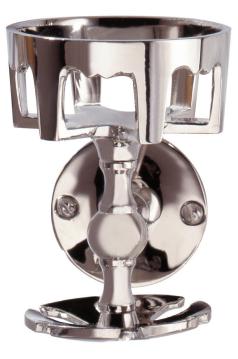

## Nantucket Open Cup Toothbrush Holder UA2032 BA

| \$290 | Polished Brass                                                                                     |
|-------|----------------------------------------------------------------------------------------------------|
| \$375 | Green Patina*, Brown Patina*, Antique Brass*                                                       |
| \$405 | Statuary Brown [gloss or matte]*<br>Statuary Black [gloss or matte]*                               |
| \$480 | Polished Nickel, Satin Nickel*, Light Pewter*<br>Polished Chrome<br>Black Nickel [gloss or matte]* |
| *     | Custom finishes not returnable                                                                     |
| Note: | Our metals are living finishes;                                                                    |