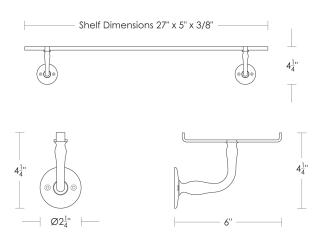

Custom finishes not returnable

Notes: Our metals are living finishes; they will change overtime and will never rust

Set includes 27"l  $\times$  5"w  $\times$  3/8" thick glass shelf and 2 shelf backets.