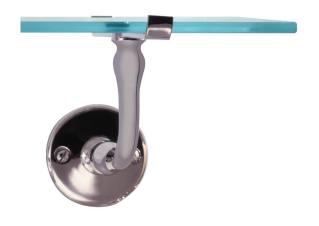

## Nantucket 27" Glass Shelf

Polished Brass

UA2035 BA

\$350

\$370 Green Patina\*, Brown Patina\*, Antique Brass\*

\$415 Statuary Brown [gloss or matte]\*
Statuary Black [gloss or matte]\*

\$490 Polished Nickel, Satin Nickel\*, Light Pewter\*
Polished Chrome
Black Nickel [gloss or matte]\*

Custom finishes not returnable

Notes: Our metals are living finishes; they will change overtime and will never rust

Set includes 27"l  $\times$  5"w  $\times$  3/8" thick glass shelf and 2 shelf backets.