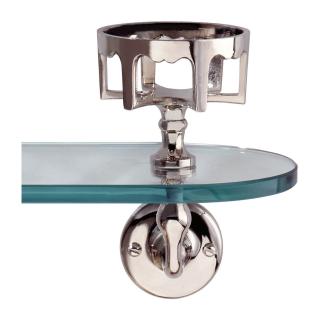

## Nantucket 27" Glass Shelf with Two Cup Holders

UA2034 BA

\$500 Polished Brass

\$575 Green Patina\*, Brown Patina\*, Antique Brass\*

\$650 Statuary Brown [gloss or matte]\*
Statuary Black [gloss or matte]\*

Set includes 27"l  $\times$  5"w  $\times$  3/8" thick

glass shelf and 2 shelf brackets with cup holders.

\$200 Replacement 27" Glass Shelf with Rounded Edges

UA6111 BG

Replacement Bracket with Cup Holder