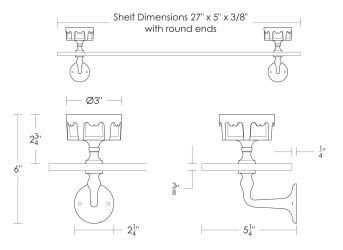

Set includes 27"l  $\times$  5"w  $\times$  3/8" thick

glass shelf and 2 shelf brackets with cup holders.

\$200 Replacement 27" Glass Shelf with Rounded Edges

UA6111 BG

Replacement Bracket with Cup Holder