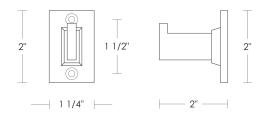

## **Metropolitan Small Bath Hook**

UA2114-1 BA

| \$105 | Polished Brass                                                                               |
|-------|----------------------------------------------------------------------------------------------|
| \$125 | Green Patina*, Brown Patina*, Antique Brass*                                                 |
| \$165 | Statuary Brown [gloss or matte]* Statuary Black [gloss or matte]*                            |
| \$195 | Polished Nickel, Satin Nickel*, Light Pewter* Polished Chrome Black Nickel [gloss or matte]* |