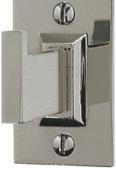

## **Metropolitan Small Bath Hook**

UA2114-1 BA

| \$105 | Polished Brass                                                                               |
|-------|----------------------------------------------------------------------------------------------|
| \$125 | Green Patina*, Brown Patina*, Antique Brass*                                                 |
| \$165 | Statuary Brown [gloss or matte]* Statuary Black [gloss or matte]*                            |
| \$195 | Polished Nickel, Satin Nickel*, Light Pewter* Polished Chrome Black Nickel [gloss or matte]* |