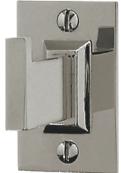

## **Metropolitan Small Bath Hook**

UA2114-1 BA

| \$105 | Polished Brass                                                                               |
|-------|----------------------------------------------------------------------------------------------|
| \$125 | Green Patina*, Brown Patina*, Antique Brass*                                                 |
| \$165 | Statuary Brown [gloss or matte]* Statuary Black [gloss or matte]*                            |
| \$195 | Polished Nickel, Satin Nickel*, Light Pewter* Polished Chrome Black Nickel [gloss or matte]* |