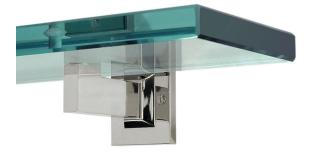

## Metropolitan 27" Glass Shelf

UA2112 BA

- \$820 Polished Brass
- \$860 Polished Nickel, Green Patina\*, Brown Patina\*
- \$880 Antique Brass\*, Satin Nickel\*, Light Pewter\* Statuary Brown [gloss or matte]\* Statuary Black [gloss or matte]\*

## \$920 Polished Chrome Black Nickel [gloss or matte]\*

Custom finishes not returnable

Notes: Our metals are living finishes; they will change overtime and will never rust

Set includes 27"l  $\times$  5"w  $\times$  3/4" thick Glass Shelf and 2 Shelf Brackets