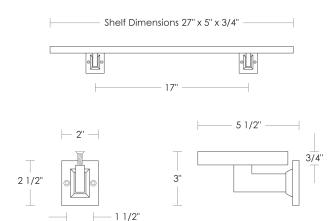

## \$920 Polished Chrome Black Nickel [gloss or matte]\*

Custom finishes not returnable

Notes: Our metals are living finishes; they will change overtime and will never rust

Set includes 27"l  $\times$  5"w  $\times$  3/4" thick Glass Shelf and 2 Shelf Brackets

- \$540 Replacement 3/4" Thick Glass UA6112-27 BG
  - \* Requires additional brackets

Replacement Metropolitan Shelf Bracket UA2112-B RP

- \$185ea Price 1
- \$205ea Price 2
- \$215ea Price 3

\$275ea Price 4