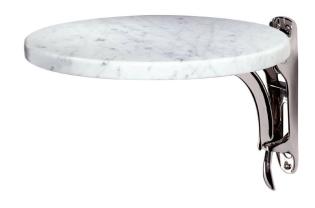

## Marble Shower Seat & Folding Bracket

UA2094 BA & UA2095 BA

### **Folding Bracket**

UA2094 BA

\$490 Polished Brass

\$625 Polished Nickel, Satin Nickel\*

Polished Chrome

Black Nickel [gloss or matte]\*

\*

Custom finishes not returnable

#### 3/4" Marble Shower Seat

UA2095 BA

Call for Linea Stone, Lagos Azul

pricing UA2095-1 BA

Carrara, Statuary Michelangelo, Rosa Verona, Blue Celeste

UA2095-2 BA

Black Mosaic Granite, Blue Persa Granite,

Verde Fuoco Granite UA2095-3 BA