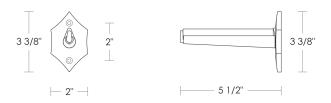

Set includes 27"l  $\times$  5"w  $\times$  3/8" thick Glass Shelf and 2 Shelf Brackets

Option: Custom glass lengths available.

\$185 Replacement 3/8" Thick Glass Shelf

UA6110 BG

Replacement Bracket

UA2022-B RP