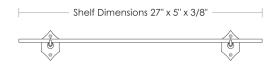

Set includes 27"l  $\times$  5"w  $\times$  3/8" thick Glass Shelf and 2 Shelf Brackets

Option: Custom glass lengths available.

\$185 Replacement 3/8" Thick Glass Shelf

UA6110 BG

Replacement Bracket

UA2022-B RP