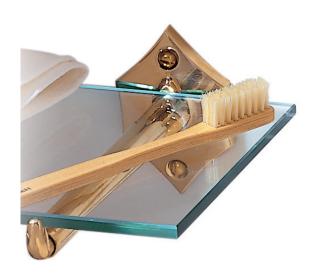

## Lafayette 27" Glass Shelf

UA2022 BA

\$345 Polished Brass

\$420 Green Patina\*, Brown Patina\*, Antique Brass\*

\$455 Statuary Brown [gloss or matte]\*
Statuary Black [gloss or matte]\*

Statuary Black [gloss of matte]

Set includes 27"l  $\times$  5"w  $\times$  3/8" thick Glass Shelf and 2 Shelf Brackets

Option: Custom glass lengths available.

\$185 Replacement 3/8" Thick Glass Shelf

UA6110 BG

Replacement Bracket

UA2022-B RP