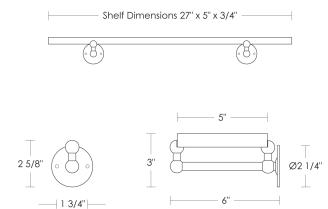

## Hampton 27" Glass Shelf

UA2031 BA

- \$720 Polished Brass
- \$760 Polished Nickel, Green Patina\*, Brown Patina\*
- \$780 Antique Brass\*, Satin Nickel\*, Light Pewter\* Statuary Brown [gloss or matte]\* Statuary Black [gloss or matte]\*
- \$820 Polished Chrome Black Nickel [gloss or matte]\*

Custom finishes not returnable

Notes: Our metals are living finishes; they will change overtime and will never rust

Set includes 27"l  $\times$  5"w  $\times$  3/4" thick Glass Shelf and 2 Shelf Brackets