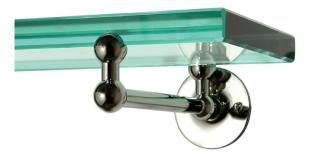

## Hampton 27" Glass Shelf

UA2031 BA

- \$720 Polished Brass
- \$760 Polished Nickel, Green Patina\*, Brown Patina\*
- \$780 Antique Brass\*, Satin Nickel\*, Light Pewter\* Statuary Brown [gloss or matte]\* Statuary Black [gloss or matte]\*
- \$820 Polished Chrome Black Nickel [gloss or matte]\*

Custom finishes not returnable

Notes: Our metals are living finishes; they will change overtime and will never rust

Set includes 27"l  $\times$  5"w  $\times$  3/4" thick Glass Shelf and 2 Shelf Brackets