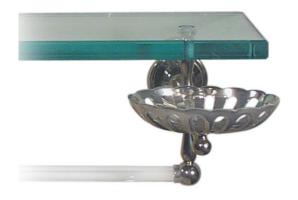

## **Excelsior Shelf**

UA2100 BA

\$605 Polished Brass

\$760 Polished Nickel, Green Patina\*, Brown Patina\*

\$875 Antique Brass\*, Satin Nickel\*, Light Pewter\*

Statuary Brown [gloss or matte]\*
Statuary Black [gloss or matte]\*

\$1,045 Polished Chrome

Black Nickel [gloss or matte]\*

Custom finishes not returnable

Notes: Our metals are living finishes; they will change overtime

and will never rust

Set includes:

27"I  $\times$  6 1/2"w  $\times$  3/4" thick glass shelf towel bar,

2 shelf brackets, and 2 soap dishes

Replacement Excelsion

\$225 27" Glass Shelf UA6113 BG
 \$95 5/8"Ø Glass Towel Bar UA6114 BG