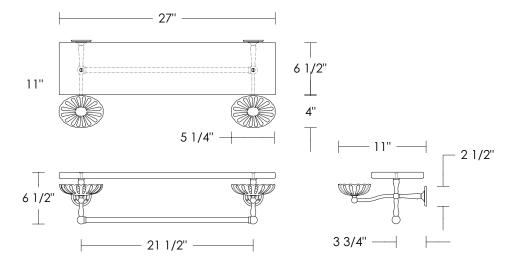

## **Excelsior Shelf**

UA2100 BA

\$605 Polished Brass

\$760 Polished Nickel, Green Patina\*, Brown Patina\*

\$875 Antique Brass\*, Satin Nickel\*, Light Pewter\*

Statuary Brown [gloss or matte]\*
Statuary Black [gloss or matte]\*

\$1,045 Polished Chrome

Black Nickel [gloss or matte]\*

Custom finishes not returnable

Notes: Our metals are living finishes; they will change overtime

and will never rust

Set includes:

27"I  $\times$  6 1/2"w  $\times$  3/4" thick glass shelf towel bar,

2 shelf brackets, and 2 soap dishes

Replacement Excelsion

\$225 27" Glass Shelf UA6113 BG
 \$95 5/8"Ø Glass Towel Bar UA6114 BG