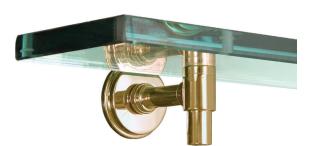

## City 27" Glass Shelf

UA2573 BA

- \$820 Polished Brass
- \$860 Polished Nickel, Green Patina\*, Brown Patina\*
- \$880 Antique Brass\*, Satin Nickel\*, Light Pewter\* Statuary Brown [gloss or matte]\* Statuary Black [gloss or matte]\*
- \$920 Polished Chrome Black Nickel [gloss or matte]\*

Custom finishes not returnable

Notes: Our metals are living finishes; they will change overtime and will never rust

Set includes 27"l  $\times$  5"w  $\times$  3/4" Glass Shelf and 2 Shelf Brackets.

- Option: Custom glass lengths available.
- \$540 Replacement 3/4" Thick Glass UA6112-27 BG
  - \* Requires additional brackets