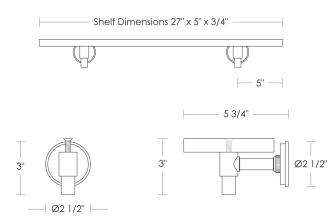

## City 27" Glass Shelf

UA2573 BA

- \$820 Polished Brass
- \$860 Polished Nickel, Green Patina\*, Brown Patina\*
- \$880 Antique Brass\*, Satin Nickel\*, Light Pewter\* Statuary Brown [gloss or matte]\* Statuary Black [gloss or matte]\*
- \$920 Polished Chrome Black Nickel [gloss or matte]\*

Custom finishes not returnable

Notes: Our metals are living finishes; they will change overtime and will never rust

Set includes 27"l  $\times$  5"w  $\times$  3/4" Glass Shelf and 2 Shelf Brackets.

- Option: Custom glass lengths available.
- \$540 Replacement 3/4" Thick Glass UA6112-27 BG
  - \* Requires additional brackets

Replacement City Shelf Bracket UA2573-B RP

- \$185ea Price 1
- \$205ea Price 2
- \$215ea Price 3\$275ea Price 4
- 27000 11100